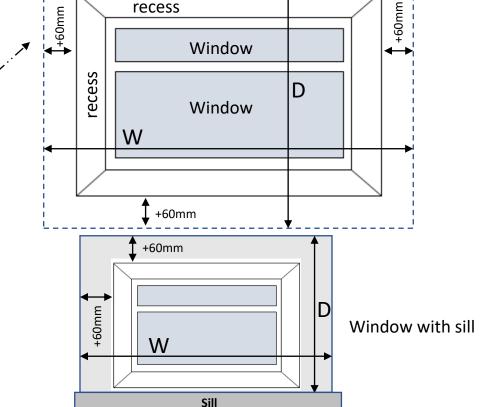

 Measure and record the width 'W' and drop 'D' using the diagrams

• If there is a windowsill, measure from the top of the sill to the top of the recess and add 60mm, this is your 'D' measurement

PFU Frame

recess

**PFU Frame** 

+60mm

recess

+60mm

Window

Window

Please note - this is the measuring method provided by the company who designed this type of blind. Be aware that the Universal frame is approximately 30mm wide and there will be some exposed wall (approx. 30mm) between the inside edge of the Universal frame and the edge of the recess.