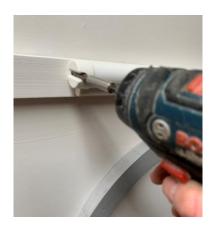

## Micro Roller Blind

- 1. Put masking tape mid way on the cassette, then mark the middle with a pencil. Find the centre of the window and centralise the cassette with the window at the fitting location and mark with a pencil.
- 2. Remove the screw cover caps at either end of the cassette, place the cassette to the marked position.
- 3. Screw through the two screw holes on the cassette, this will secure the blind in position. Then replace the screw cover caps.
- 4. Pull the blind down to your required position, and then mark the centre of the handle.
- 5. Let the blind retract and then screw the handle retaining bracket in the place you have marked.