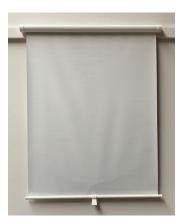

## Micro Roller Blind

- 1. Put masking tape mid way on the cassette, then mark the middle with a pencil. Find the centre of the window and centralise the cassette with the window at the fitting location and mark with a pencil.
- 2. Remove the screw cover caps at either end of the cassette, place the cassette to the marked position.
- 3. Screw through the two screw holes on the cassette, this will secure the blind in position. Then replace the screw cover caps.
- 4. Pull the blind down to your required position, and then mark the centre of the handle.
- 5. Let the blind retract and then screw the handle retaining bracket in the place you have marked.