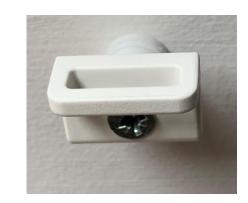

## Micro Roller Blind

- 1. Put masking tape mid way on the cassette, then mark the middle with a pencil. Find the centre of the window and centralise the cassette with the window at the fitting location and mark with a pencil.
- 2. Remove the screw cover caps at either end of the cassette, place the cassette to the marked position.
- 3. Screw through the two screw holes on the cassette, this will secure the blind in position. Then replace the screw cover caps.
- 4. Pull the blind down to your required position, and then mark the centre of the handle.
- 5. Let the blind retract and then screw the handle retaining bracket in the place you have marked.