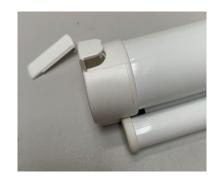

## Micro Roller Blind

- 1. Put masking tape mid way on the cassette, then mark the middle with a pencil. Find the centre of the window and centralise the cassette with the window at the fitting location and mark with a pencil.
- 2. Remove the screw cover caps at either end of the cassette, place the cassette to the marked position.
- 3. Screw through the two screw holes on the cassette, this will secure the blind in position. Then replace the screw cover caps.
- 4. Pull the blind down to your required position, and then mark the centre of the handle.
- 5. Let the blind retract and then screw the handle retaining bracket in the place you have marked.